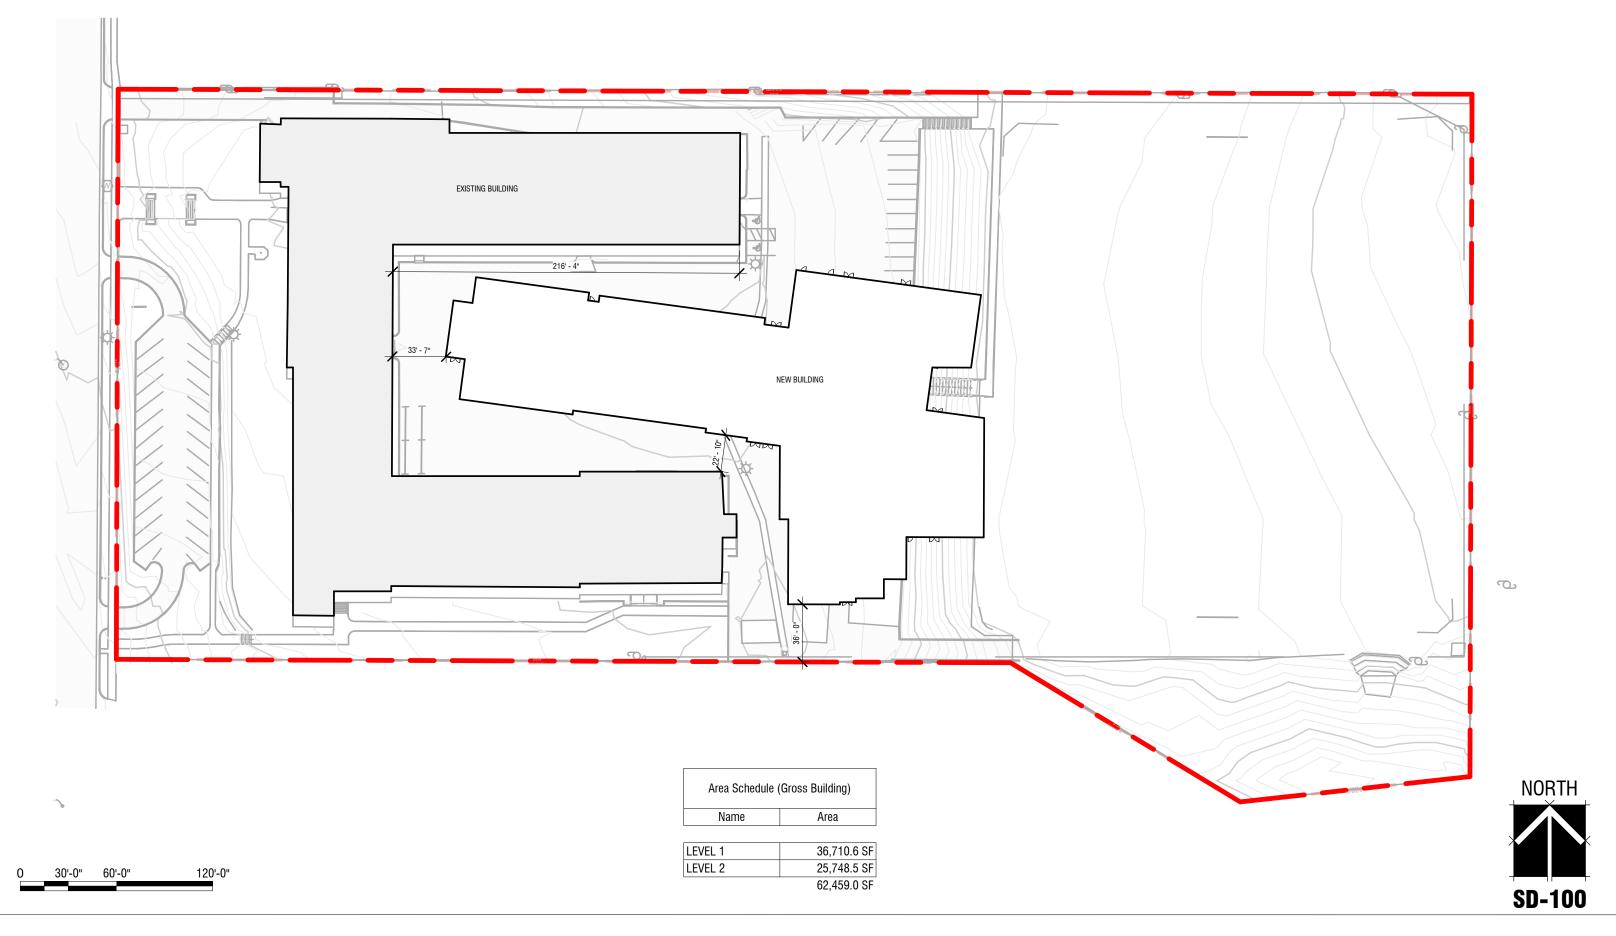

**CONCEPTUAL SITE LAYOUT** CANYON RIM ACADEMY 3005 SOUTH 2900 EAST SALT LAKE CITY, UT 84109 10/11/2023

**CONCEPTUAL SITE PLAN** CANYON RIM ACADEMY 3005 SOUTH 2900 EAST SALT LAKE CITY, UT 84109 10/11/2023