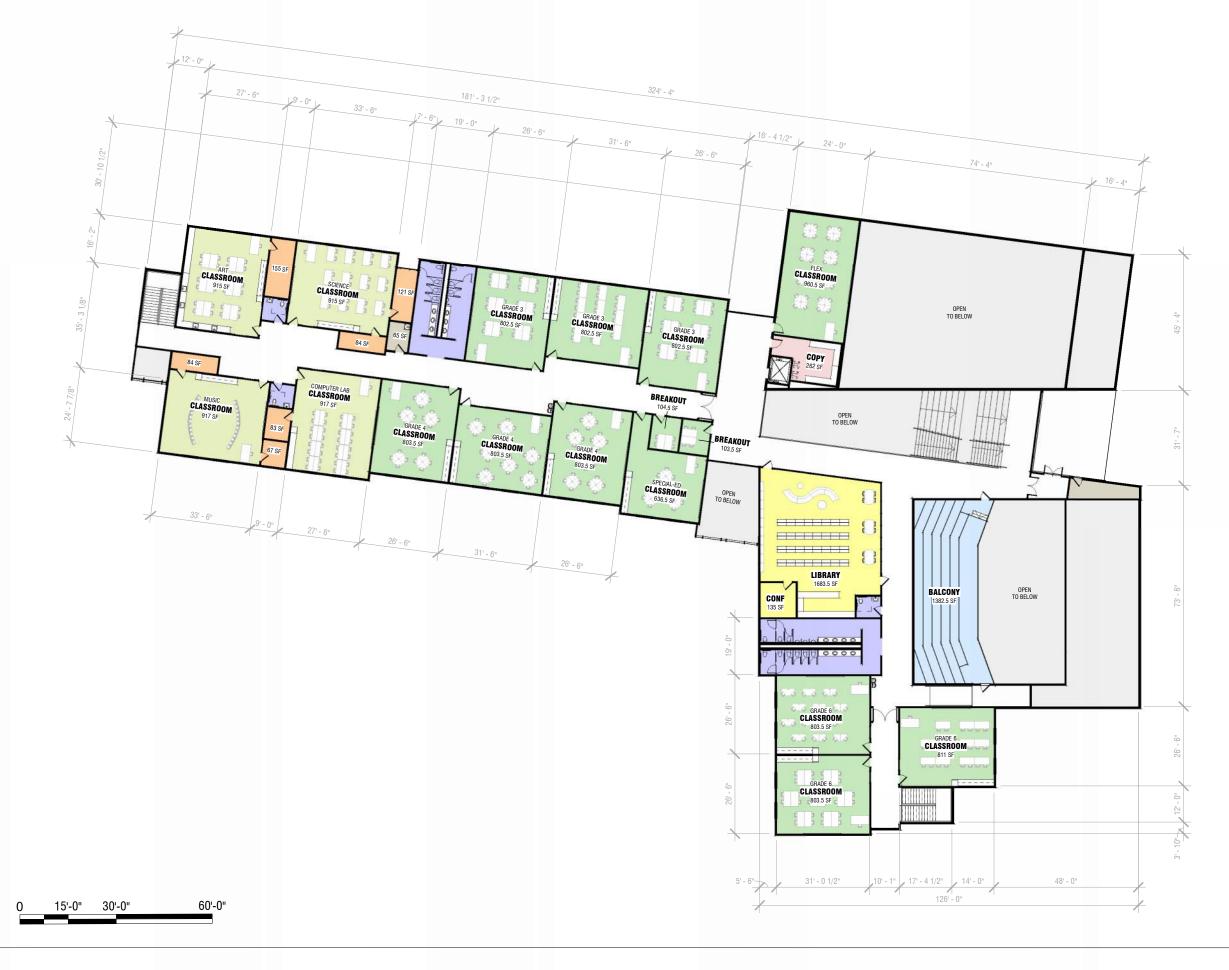

## CONCEPTUAL FLOOR PLAN - LEVEL 1 CANYON RIM ACADEMY

3005 SOUTH 2900 EAST SALT LAKE CITY, UT 84109 10/11/2023

0

| ROOM SCHEDULE (LEVEL | 1) |
|----------------------|----|
| (                    |    |

Area

36,711 SF

25,748 SF

62,459 SF

| INAII | C |
|-------|---|
|       |   |

| Area |
|------|

| ADMIN<br>RECEPTION    | 677 SF   |
|-----------------------|----------|
| RECORDS               | 94 SF    |
| OFFICE                | 119 SF   |
| COPY                  | 139 SF   |
|                       |          |
| BREAK ROOM            | 293 SF   |
| NURSE                 | 94 SF    |
| CONFERENCE ROOM       | 276 SF   |
| OFFICE                | 159 SF   |
| OFFICE                | 115 SF   |
|                       | 1,966 SF |
| ASSEMBLY              |          |
| GYM/CAFETERIA         | 3,812 SF |
| AUDITORIUM            | 5,036 SF |
|                       | 8,848 SF |
| CIRCULATION           |          |
| WEST CORRIDOR         | 2,301 SF |
| WEST VESTIBULE        | 105 SF   |
| WEST STAIR            | 198 SF   |
| NORTH VESTIBULE       | 83 SF    |
|                       |          |
| PLAYGROUND VESETIBULE | 184 SF   |
| ENTRY VESTIBULE       | 430 SF   |
| LEVEL 1 COMMONS       | 1,922 SF |
| SOUTH STAIR           | 198 SF   |
| SOUTH ESTIBULE        | 68 SF    |
| GRADE 5 CORRIDOR      | 256 SF   |
| AUDITORIUM CORRIDOR   | 1,534 SF |
|                       | 7,279 SF |
|                       | 1,219 56 |
| CLASSROOM             | 000.05   |
| CLASSROOM             | 803 SF   |
| CLASSROOM             | 802 SF   |
| CLASSROOM             | 868 SF   |
| CLASSROOM             | 803 SF   |
| CLASSROOM             | 803 SF   |
| CLASSROOM             | 811 SF   |
| CLASSROOM             | 802 SF   |
|                       |          |
| CLASSROOM             | 802 SF   |
| CLASSROOM             | 803 SF   |
| CLASSROOM             | 803 SF   |
|                       | 8,103 SF |
| KINDERGARTEN          |          |
| PRE-K                 | 917 SF   |
| KINDERGARTEN          | 917 SF   |
| KINDERGARTEN          | 915 SF   |
| KINDERGARTEN          | 915 SF   |
|                       | 3,664 SF |
| RESTROOM              | 0,004 01 |
| RESTROOMS             | 515 SF   |
|                       | 59 SF    |
| RESTROOM              |          |
| RESTROOM              | 59 SF    |
| RESTROOMS             | 664 SF   |
| RESTROOM              | 59 SF    |
| RESTROOM              | 59 SF    |
| STAFF RESTROOM        | 91 SF    |
| RESTROOM              | 55 SF    |
|                       | 1,562 SF |
| STORAGE               | .,       |
| FIRE RISER            | 91 SF    |
|                       |          |
| STORAGE               | 91 SF    |
| STORAGE               | 703 SF   |
| STORAGE               | 84 SF    |
| FIRE RISER            | 84 SF    |
| STORAGE               | 624 SF   |
|                       | 1,677 SF |
| UTILITY               | ,        |
| KITCHEN               | 1,042 SF |
|                       |          |
| STORAGE               | 71 SF    |
| JANITOR               | 36 SF    |
| ELEC. RM.             | 137 SF   |
| FIRE RISER            | 26 SF    |
| MECH/ELEC             | 42 SF    |
| L                     | 1 354 SE |

1,354 SF

# SD-102

| ADMIN        |
|--------------|
| ASSEMBLY     |
| CIRCULATION  |
| CLASSROOM    |
| KINDERGARTEN |
| RESTROOM     |
| STORAGE      |
| UTILITY      |
|              |

**BUILDING AREA (GROSS)** 

Name

LEVEL 1 LEVEL 2