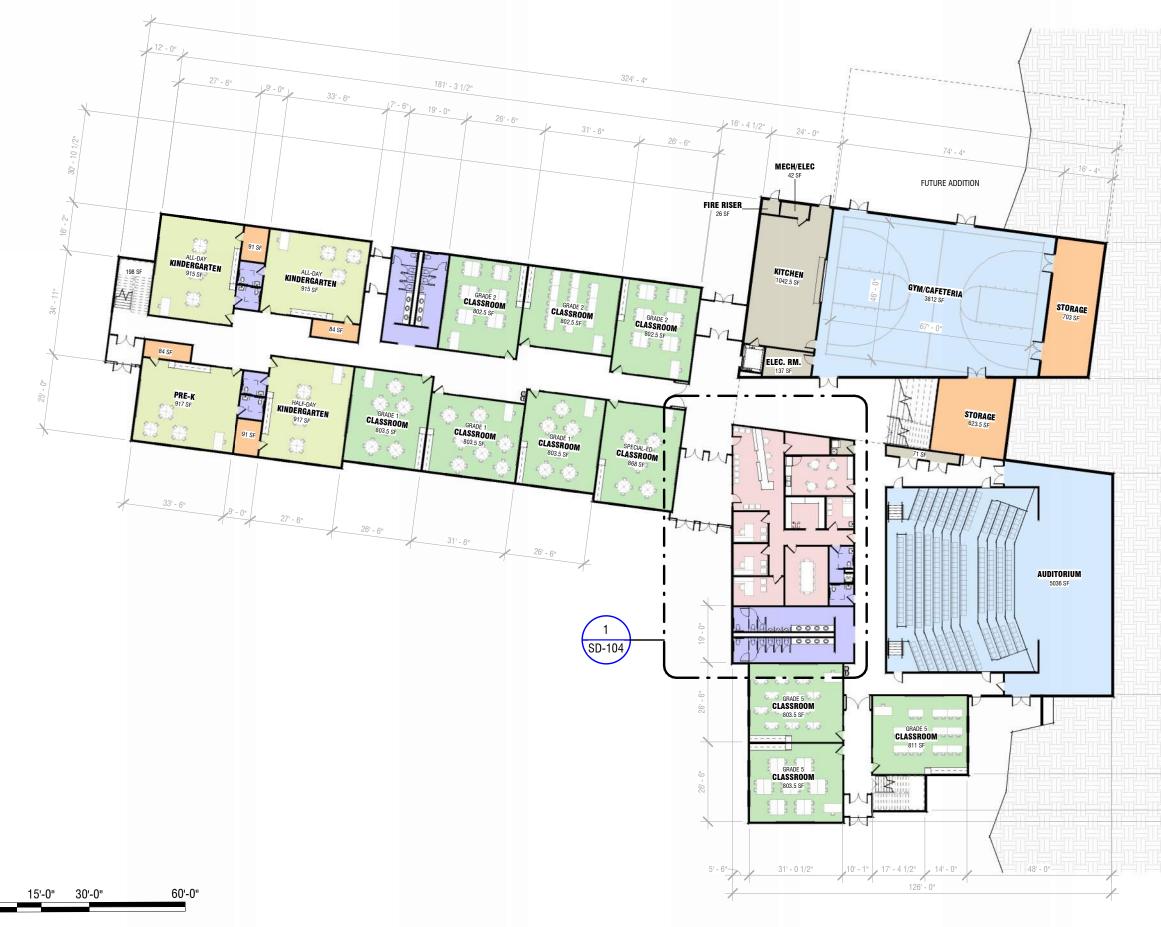

## CONCEPTUAL FLOOR PLAN - LEVEL 1 CANYON RIM ACADEMY

3005 SOUTH 2900 EAST SALT LAKE CITY, UT 84109 10/11/2023

0

| ROOM SCHEDULE (LEVEL | 1) |
|----------------------|----|
| (                    |    |

Area

36,711 SF

25,748 SF

62,459 SF

| INAII | C |
|-------|---|
|       |   |

| Area |
|------|

| ADMIN<br>RECEPTION    | 677 SF   |
|-----------------------|----------|
| RECORDS               | 94 SF    |
| OFFICE                | 119 SF   |
| COPY                  | 139 SF   |
|                       |          |
| BREAK ROOM            | 293 SF   |
| NURSE                 | 94 SF    |
| CONFERENCE ROOM       | 276 SF   |
| OFFICE                | 159 SF   |
| OFFICE                | 115 SF   |
|                       | 1,966 SF |
| ASSEMBLY              |          |
| GYM/CAFETERIA         | 3,812 SF |
| AUDITORIUM            | 5,036 SF |
|                       | 8,848 SF |
| CIRCULATION           |          |
| WEST CORRIDOR         | 2,301 SF |
| WEST VESTIBULE        | 105 SF   |
| WEST STAIR            | 198 SF   |
| NORTH VESTIBULE       | 83 SF    |
|                       |          |
| PLAYGROUND VESETIBULE | 184 SF   |
| ENTRY VESTIBULE       | 430 SF   |
| LEVEL 1 COMMONS       | 1,922 SF |
| SOUTH STAIR           | 198 SF   |
| SOUTH ESTIBULE        | 68 SF    |
| GRADE 5 CORRIDOR      | 256 SF   |
| AUDITORIUM CORRIDOR   | 1,534 SF |
|                       | 7,279 SF |
|                       | 1,219 56 |
| CLASSROOM             | 000.05   |
| CLASSROOM             | 803 SF   |
| CLASSROOM             | 802 SF   |
| CLASSROOM             | 868 SF   |
| CLASSROOM             | 803 SF   |
| CLASSROOM             | 803 SF   |
| CLASSROOM             | 811 SF   |
| CLASSROOM             | 802 SF   |
|                       |          |
| CLASSROOM             | 802 SF   |
| CLASSROOM             | 803 SF   |
| CLASSROOM             | 803 SF   |
|                       | 8,103 SF |
| KINDERGARTEN          |          |
| PRE-K                 | 917 SF   |
| KINDERGARTEN          | 917 SF   |
| KINDERGARTEN          | 915 SF   |
| KINDERGARTEN          | 915 SF   |
|                       | 3,664 SF |
| RESTROOM              | 0,004 01 |
| RESTROOMS             | 515 SF   |
|                       | 59 SF    |
| RESTROOM              |          |
| RESTROOM              | 59 SF    |
| RESTROOMS             | 664 SF   |
| RESTROOM              | 59 SF    |
| RESTROOM              | 59 SF    |
| STAFF RESTROOM        | 91 SF    |
| RESTROOM              | 55 SF    |
|                       | 1,562 SF |
| STORAGE               | .,       |
| FIRE RISER            | 91 SF    |
|                       |          |
| STORAGE               | 91 SF    |
| STORAGE               | 703 SF   |
| STORAGE               | 84 SF    |
| FIRE RISER            | 84 SF    |
| STORAGE               | 624 SF   |
|                       | 1,677 SF |
| UTILITY               | ,        |
| KITCHEN               | 1,042 SF |
|                       |          |
| STORAGE               | 71 SF    |
| JANITOR               | 36 SF    |
| ELEC. RM.             | 137 SF   |
| FIRE RISER            | 26 SF    |
| MECH/ELEC             | 42 SF    |
| L                     | 1 354 SE |

1,354 SF

# SD-102

| ADMIN        |
|--------------|
| ASSEMBLY     |
| CIRCULATION  |
| CLASSROOM    |
| KINDERGARTEN |
| RESTROOM     |
| STORAGE      |
| UTILITY      |
|              |

**BUILDING AREA (GROSS)** 

Name

LEVEL 1 LEVEL 2