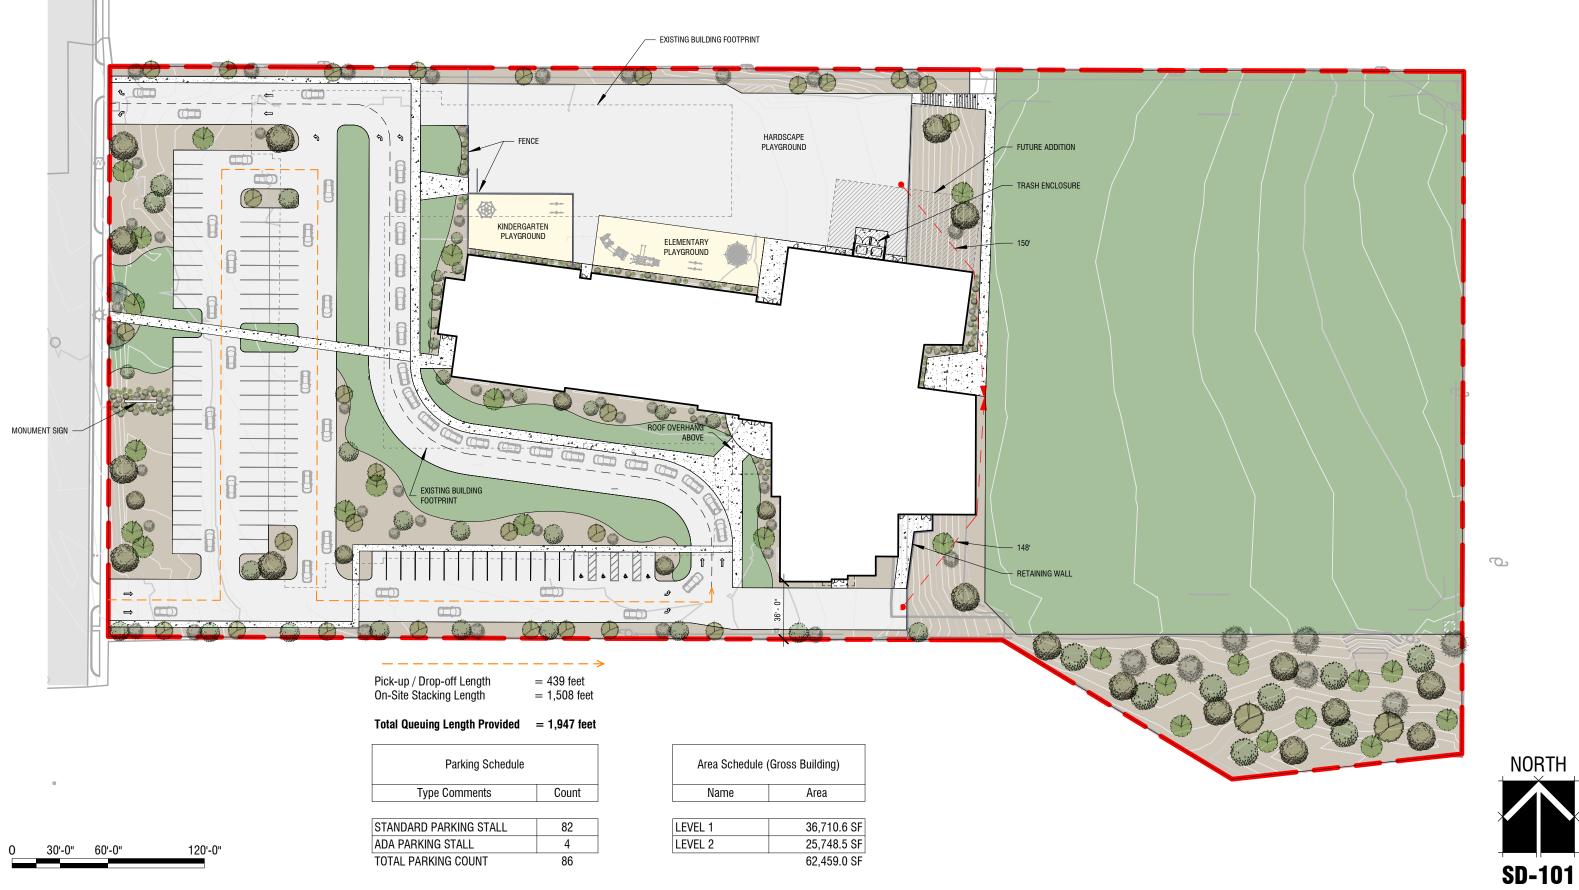

**CONCEPTUAL SITE LAYOUT** CANYON RIM ACADEMY 3005 SOUTH 2900 EAST SALT LAKE CITY, UT 84109 10/11/2023

**CONCEPTUAL SITE PLAN** CANYON RIM ACADEMY 3005 SOUTH 2900 EAST SALT LAKE CITY, UT 84109 10/11/2023