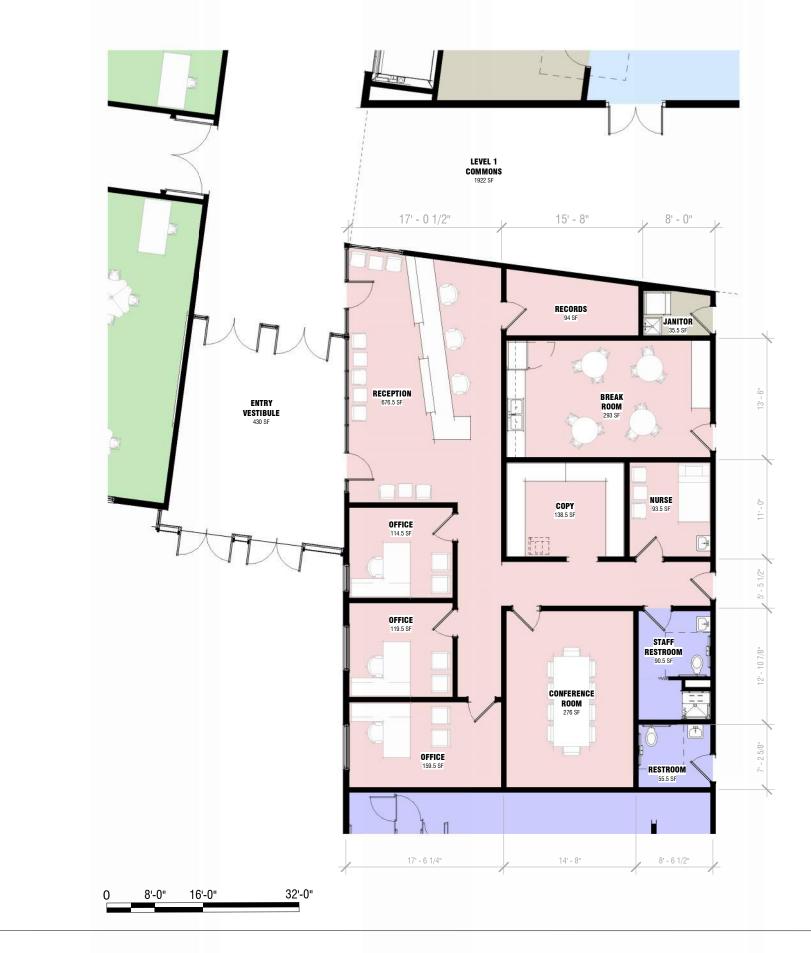

# **CONCEPTUAL FLOOR PLAN - ADMIN AREA** CANYON RIM ACADEMY 3005 SOUTH 2900 EAST SALT LAKE CITY, UT 84109

10/11/2023

#### ROOM SCHEDULE (ADMIN)

#### Name

Area

| ) | Λ | 11 | N |  |  |  |
|---|---|----|---|--|--|--|
|   |   |    |   |  |  |  |

| ADMIN           |          |
|-----------------|----------|
| RECEPTION       | 677 SF   |
| RECORDS         | 94 SF    |
| OFFICE          | 119 SF   |
| COPY            | 139 SF   |
| BREAK ROOM      | 293 SF   |
| NURSE           | 94 SF    |
| CONFERENCE ROOM | 276 SF   |
| OFFICE          | 159 SF   |
| OFFICE          | 115 SF   |
|                 | 1,966 SF |